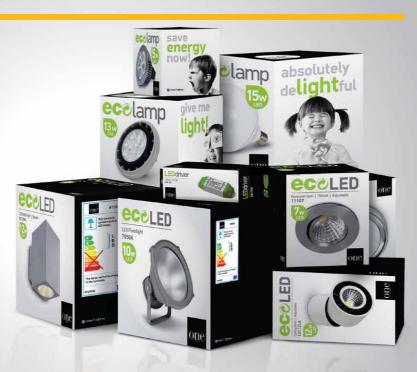

#### **Customer Profile**

ONE Light engages in the export of a range of LED lighting products, ensuring immediate delivery in international markets. This capability is enabled by the fact that 99% of all catalogue items are in stock and ready for delivery from the company's new 5000 m2 warehouse. The fast delivery service promises shipment within 24 hours from order confirmation, while the exports staff guarantee the best freight rate orders. ONE Light offers competitive worldwide sea and air freight services. The fresh and eye catching new packaging is designed to clearly display the information and the product. The ranges are color coded for easy identification and shelf stand-out.